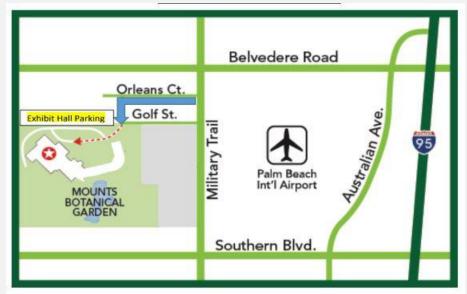

Address: This address will lead you to the back entrance. Use the instructions below if you need assistance. 559 N. Military Trail, West Palm Beach, FL 33415

#### Instructions to get to the Exhibit Hall at the Hutchinson Complex from Military

- From Military turn west on Orleans Ct. and enter the Hutcheson Agriculture Parking Lot
  - From Golf St., go straight and make a left into the Hutcheson Agriculture Parking lot
    - Park in any available spaces near the flagpole
    - Go through the walkway that is to the left of the flagpole
    - Keep walking straight. Exhibit Hall and Restrooms will be to your immediate left.