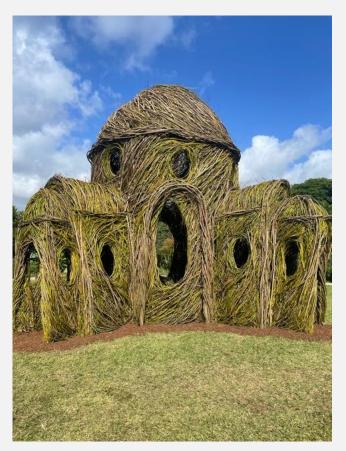

### New at the Mounts

"Internationally acclaimed environmental artist Patrick Dougherty recently returned to Mounts Botanical Garden to construct the final large-scale Stickwork installation of his illustrious art career using 30,000 pounds of live willow branches. The walk-through exhibition—a/k/a "Palm Beach County's largest outdoor fort"—will be in the Garden through 2023."